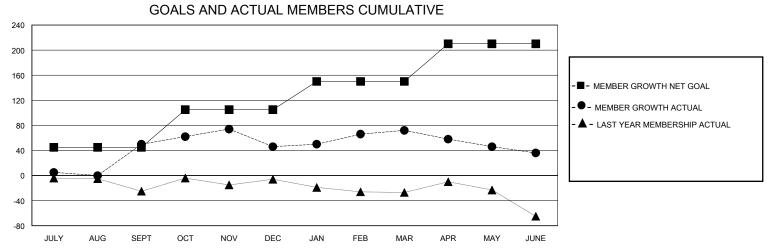

## District 2 X3

Results as of: 6/30/2024

| GMT:                  |               | LOC       | CATION TEXAS  |                       | GMT CA                |                         |                                                    |  |  |
|-----------------------|---------------|-----------|---------------|-----------------------|-----------------------|-------------------------|----------------------------------------------------|--|--|
| Clubs                 |               |           |               | Members               |                       |                         |                                                    |  |  |
| RESULTS FOR 2023-2024 |               |           |               | RESULTS FOR 2023-2024 |                       |                         |                                                    |  |  |
| QUARTER               | NEW CLUB GOAL | NEW CLUBS | DROPPED CLUBS | QUARTER MEMBE         | ER GROWTH NET<br>GOAL | MEMBER GROWTH<br>ACTUAL | DROPPED<br>MEMBERS ACTUAL<br>(including transfers) |  |  |
| JULY/AUG/SEPT         | 1             | 2         | 1             | JULY/AUG/SEPT         | 45                    | 99                      | 44                                                 |  |  |
| OCT/NOV/DEC           | 0             | 0         | 0             | OCT/NOV/DEC           | 60                    | 66                      | 67                                                 |  |  |
| JAN/FEB/MAR           | 1             | 0         | 0             | JAN/FEB/MAR           | 45                    | 59                      | 33                                                 |  |  |
| APR/MAY/JUNE          | 0             | 0         | 1             | APR/MAY/JUNE          | 60                    | 64                      | 91                                                 |  |  |