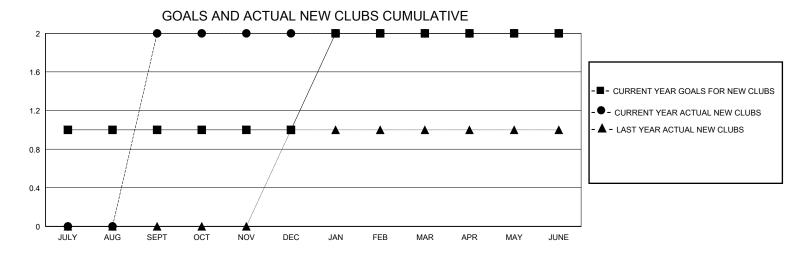

## District 2 X3

Results as of: 6/30/2024

| GMT:                  |               | LOC       | CATION TEXAS  |                       | GMT CA                |                         |                                                    |  |  |
|-----------------------|---------------|-----------|---------------|-----------------------|-----------------------|-------------------------|----------------------------------------------------|--|--|
| Clubs                 |               |           |               | Members               |                       |                         |                                                    |  |  |
| RESULTS FOR 2023-2024 |               |           |               | RESULTS FOR 2023-2024 |                       |                         |                                                    |  |  |
| QUARTER               | NEW CLUB GOAL | NEW CLUBS | DROPPED CLUBS | QUARTER MEMBE         | ER GROWTH NET<br>GOAL | MEMBER GROWTH<br>ACTUAL | DROPPED<br>MEMBERS ACTUAL<br>(including transfers) |  |  |
| JULY/AUG/SEPT         | 1             | 2         | 1             | JULY/AUG/SEPT         | 45                    | 99                      | 44                                                 |  |  |
| OCT/NOV/DEC           | 0             | 0         | 0             | OCT/NOV/DEC           | 60                    | 66                      | 67                                                 |  |  |
| JAN/FEB/MAR           | 1             | 0         | 0             | JAN/FEB/MAR           | 45                    | 59                      | 33                                                 |  |  |
| APR/MAY/JUNE          | 0             | 0         | 1             | APR/MAY/JUNE          | 60                    | 64                      | 91                                                 |  |  |